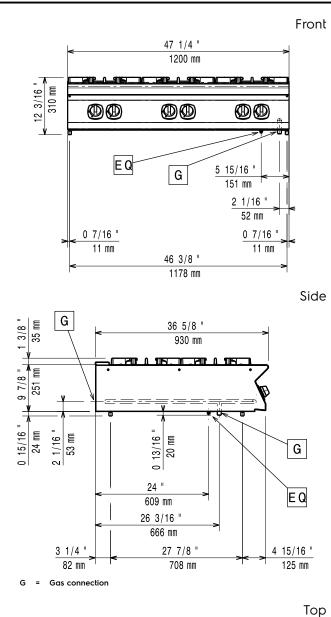

| External dimensions, Width:                                                           |
|---------------------------------------------------------------------------------------|
| External dimensions, Depth:                                                           |
| External dimensions, Height:                                                          |
| Net weight:                                                                           |
| Shipping weight:                                                                      |
| Shipping height:                                                                      |
| Shipping width:                                                                       |
| Shipping depth:                                                                       |
| Shipping volume:                                                                      |
|                                                                                       |
| Front Burners Power:                                                                  |
| Back Burners Power:                                                                   |
| Middle Burners Power:                                                                 |
| Certification group:                                                                  |
| Back Burners Dimension -                                                              |
| mm                                                                                    |
| mm<br>Front Burners Dimension -<br>mm                                                 |
| let weight:<br>hipping weight:<br>hipping height:<br>hipping width:<br>hipping depth: |