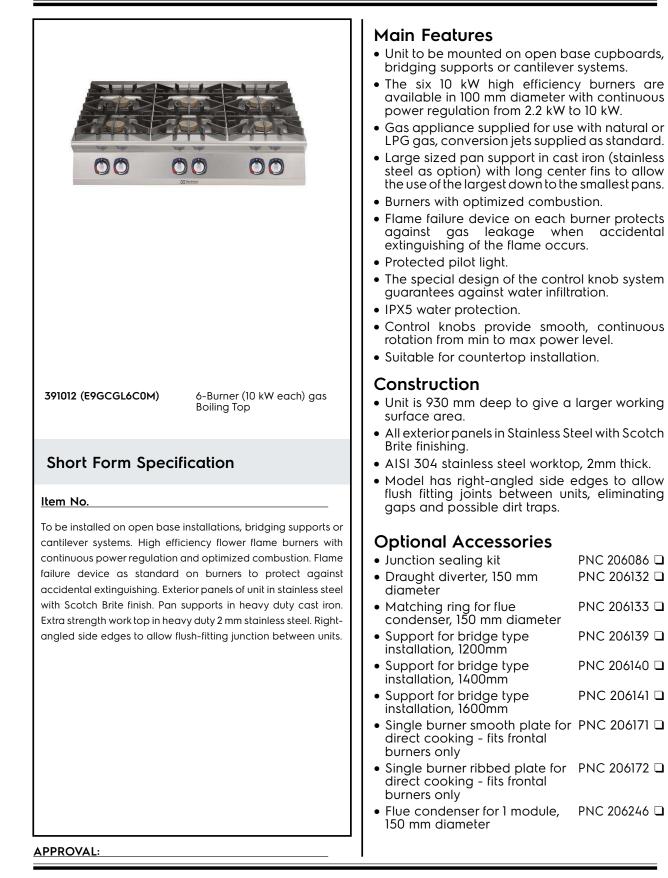

## Electrolux PROFESSIONAL

Modular Cooking Range Line 900XP 6-Burner Gas Boiling Top, 10 kW

| ITEM #       |  |
|--------------|--|
| MODEL #      |  |
| NAME #       |  |
| <u>SIS #</u> |  |
| AIA #        |  |
|              |  |

## Modular Cooking Range Line 900XP 6-Burner Gas Boiling Top, 10 kW